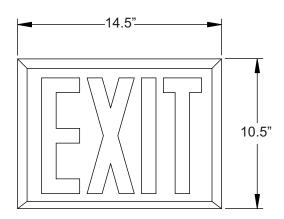

### DIMENSIONS

#### FRONT VIEW

## LED "EXIT" LIGHT SPECIFICATIONS

Red LED illumination consumes less than 5 watts electricity at all times. Maintenance-free LED technology features an expected LED lifespan is up to 15 years. The letters are 8" tall with a 1" stroke.